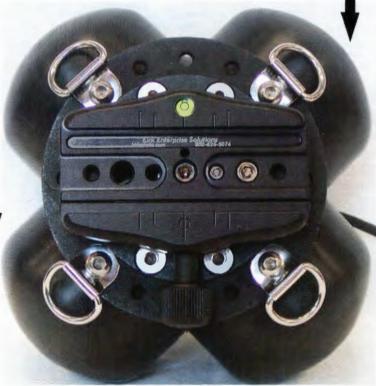

To remove the clamp, do the reverse, turn right or clockwise to loosen the clamp.

Using optional mounting plate with D-Rings and Kirk Ent. QRC-4 (4 inch quick release clamp)