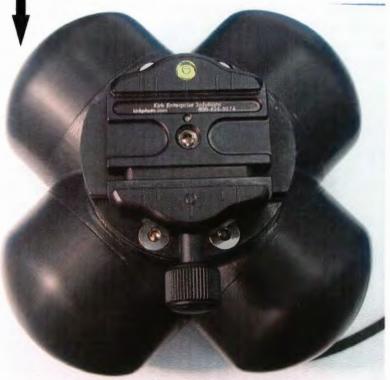

## KS-6x6 and KS-8x8

Kirk Ent. Quick Release Clamps
The dovetail plate made by Ken Lab and included with the gyro can be used in many different ways. The .140 dia., 1/4" and 3/8" are meant for a set screw of your choice to be threaded into the quick clamp and slip fit into the dovetail plate to prevent the quick clamp from twisting.

The center 3/8-16 thumbwheel is used to secure the clamp to the gyro by using the provided 3/16 allen key. By turning the thumbwheel left or counterclockwise, the clamp can be tightened onto the gyro.