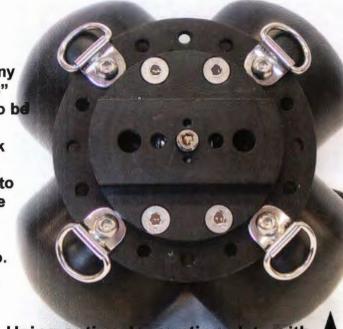

## KS-6x6 and KS-8x8

Kirk Ent. Quick Release Clamps
The dovetail plate made by Ken Lab and included with the gyro can be used in many different ways. The .140 dia., 1/4" and 3/8" are meant for a set screw of your choice to be threaded into the quick clamp and slip fit into the dovetail plate to prevent the quick clamp from twisting.