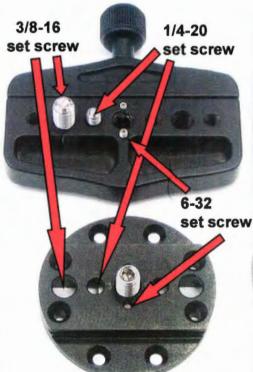

## KS-6x6 and KS-8x8

Kirk Ent. Quick Release Clamps
The dovetail plate made by Ken Lab and included with the gyro can be used in many different ways. The .140 dia., 1/4" and 3/8" are meant for a set screw of your choice to be threaded into the quick clamp and slip fit into the dovetail plate to prevent the quick clamp from twisting.